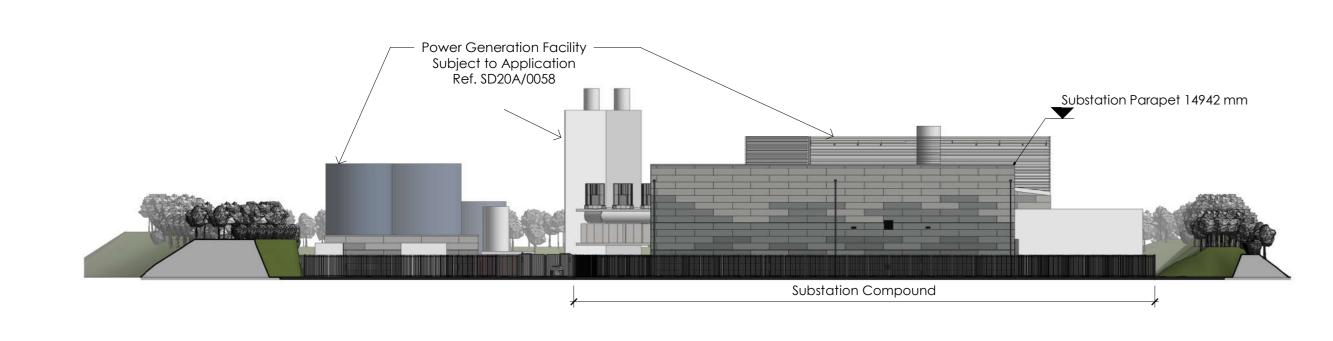

Substation Contiguous Elevation 1
1:500

2 Substation Contiguous Elevation 2 1:500

3 Substation North East Contiguous Elevation
1:500

**Substation South West Contiguous Elevation**1:500

SERVICES

PROJECT: ICT Facility Peamount Road

DESCRIPTION: 3183.00

DESCRIPTION: DUB 40 - Sub-station Contiguous

Elevations

SCALE: As indicated @ A0

5 0 5 10 15 20 25

SCALE 500
1: DRAWING No:

D40-ARC-SS-ZZ-DR-A-019