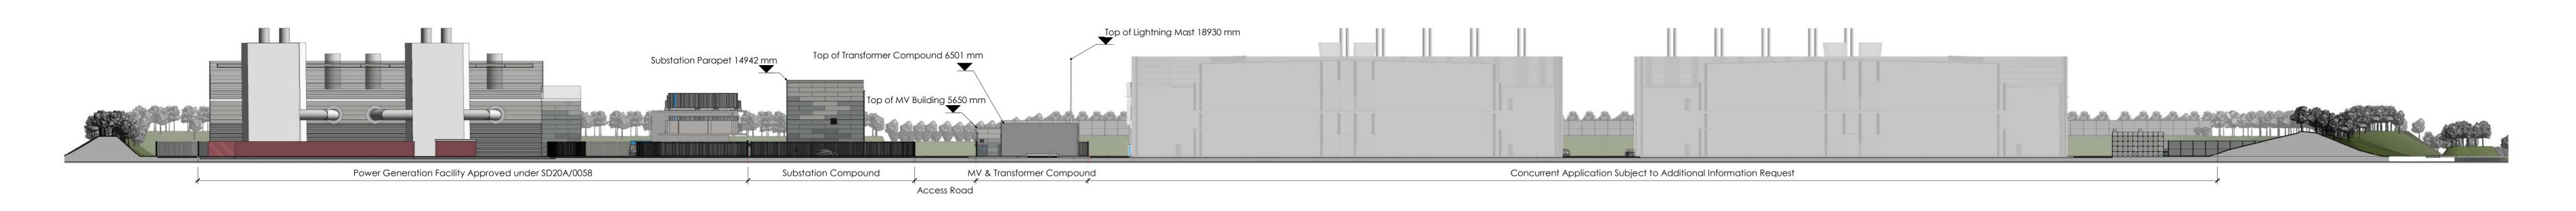

Substation Contiguous Elevation 1
1:500

2 Substation Contiguous Elevation 2 1:500

3 Substation North East Contiguous Elevation
1:500

**Substation South West Contiguous Elevation**1:500

SERVICES

PROJECT: ICT Facility Peamount Road

DESCRIPTION: 3183.00

DESCRIPTION: DUB 40 - Sub-station Contiguous

Elevations

SCALE: As indicated @ A0

5 0 5 10 15 20 25

SCALE 500
1: DRAWING No:

D40-ARC-SS-ZZ-DR-A-019