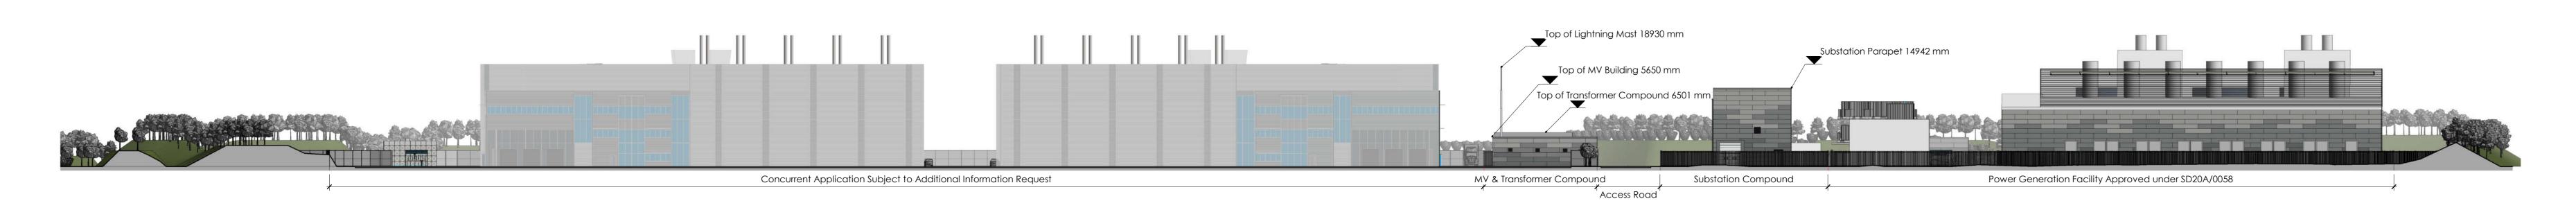

Substation Contiguous Elevation 1
1:500

2 Substation Contiguous Elevation 2 1:500

3 Substation North East Contiguous Elevation
1:500

**Substation South West Contiguous Elevation**1:500

SERVICES

PROJECT: ICT Facility Peamount Road

DESCRIPTION: 3183.00

DESCRIPTION: DUB 40 - Sub-station Contiguous

Elevations

SCALE: As indicated @ A0

5 0 5 10 15 20 25

SCALE 500
1: DRAWING No:

D40-ARC-SS-ZZ-DR-A-019