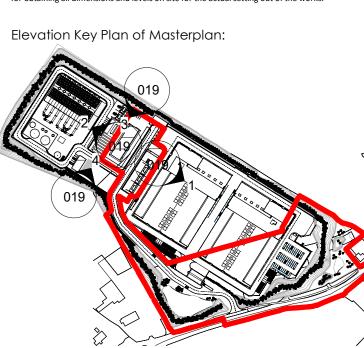

Substation Contiguous Elevation 1
1:500

2 Substation Contiguous Elevation 2 1:500

3 Substation North East Contiguous Elevation
1:500

**Substation South West Contiguous Elevation**1:500

SERVICES

PROJECT: ICT Facility Peamount Road

DESCRIPTION: 3183.00

DESCRIPTION: DUB 40 - Sub-station Contiguous

Elevations

SCALE: As indicated @ A0

5 0 5 10 15 20 25

SCALE 500
1: DRAWING No:

D40-ARC-SS-ZZ-DR-A-019